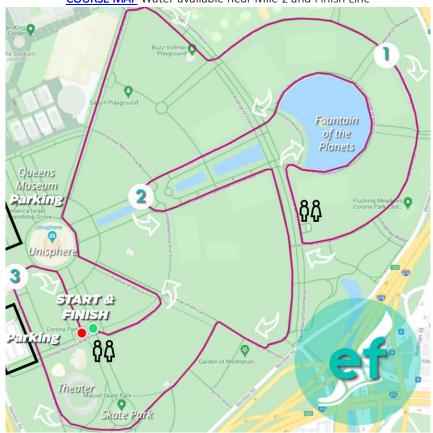

Thank you for registering - Race day is here! To make a successful and safe event please READ the full letter.

Tuesday evening, July 6, 2021 6:30PM Start - Rain or Shine Flushing Meadows Corona Park

COURSE MAP Water available near Mile 2 and Finish Line